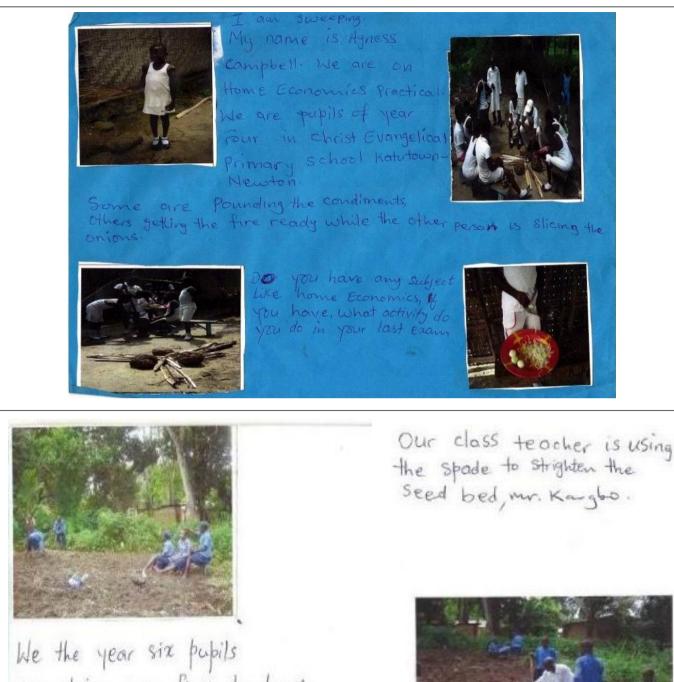

### Some of the work received from Christ Evangelical School described their lessons in school...

We the year six pupils are doing our first day bush clearing in our school garden. The gints are observing us while we work