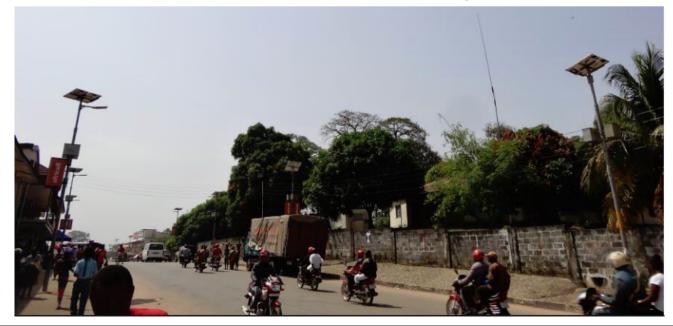

#### Where did you stay in Sierra Leone?

Our daughter and her husband now live in Bo, the second city of SL. It is a 5hr drive from Lunghi Airport along a metalled road built by the Chinese. Bo is a busy city but much less congested and polluted than the capital, Freetown. Claire and Mahmoud's house is in a new development on the edge of the town approximately 1 mile from the main road along a rough, deeply rutted track. The house is one of five recently constructed around the water pump. There are water pipes being put into Bo to bring running water into the town. The electricity supply is erratic—it comes and goes several times a day. Bo has several schools, shops including at least one small supermarket, a 'cottage' hospital and hundreds of small motor bikes called ocados which are the only means of public transport.

'Ocados' - the usual form of transport