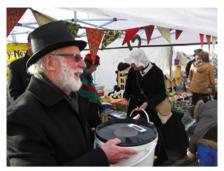

## **Dickens Day**

Thank you very much to all those who donated bottles, manned the stall and supported us by buying tombola tickets. We raised the magnificent sum of £875! The pictures show some of the 'Victorian' ticket sellers and some of the prize winners.

A special greeting to the young lady on the left—her family won the very special bottle of champagne and they will be saving it until April in order to celebrate her 18th birthday. A very Happy Birthday from the ONL we hope you have a great day!