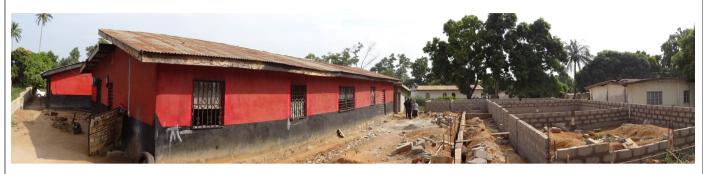

#### How is the Skills Training Centre used?

We must now call it the Newton Institute. It is used to provide higher level courses in subjects such as business studies, accountancy, engineering and IT. The tutors are from local universities. At the moment there are over 200 registered students of all ages over 18.

#### What is the Preschool like?

The Preschool/Day Care Centre is next door to the Institute. The walls when we visited were approximately 4ft high. More funds are needed as the cost of cement has increased from Le 38,000 to Le 50,000 a bag and it is still rising. Everyone is very keen to get on with the building during the rest of the dry season.