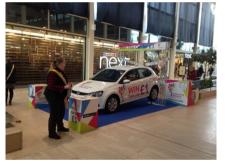

# The Car Raffle

Did you buy a ticket for the MK Community Foundation Car Raffle? We sold tickets in CMK on three occasions—half the money we collected will come to the Link, the other half supports local projects. Thank you to Rachel, Tricia, Sue and Jenny who sold tickets with me. We hope to receive £150 in February. Janet Howe