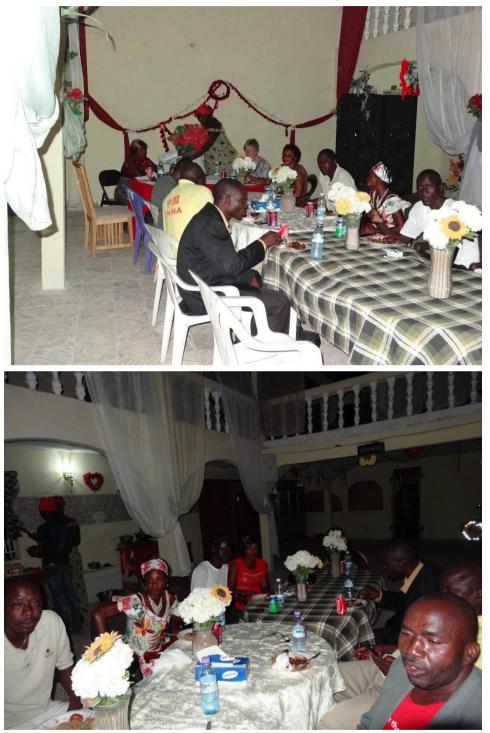

On arriving we went immediately to the Graduation Ceremony (as we would know it). There was an audience of 500 or so people all dressed in their finery, seated under a wooden structure which was partly roofed by palm leaves and partly by tarpaulin. We were greeted by our friends Mrs Sheriff and Mr Komba Mbawa, (in photograph below), two of the teachers who visited Olney a few years ago. We were ushered to the top table and seated next to the Chairman and alongside 10 other dignitaries, all dressed in academic gowns and mortar boards. A welcome was given by a group of lively scouts chanting and singing-this was 'enhanced' by strange noises from a large loud speaker system! The ceremony lasted about 4 hours and food and water were served during the speeches.

#### Do you do anything else while you were in Newton?

We were able to invite about 16 people who have worked with the Link over the years to a supper at the Guest House. The owner had made a wonderful effort to make the room look decorative and she provided a good spread of African food.