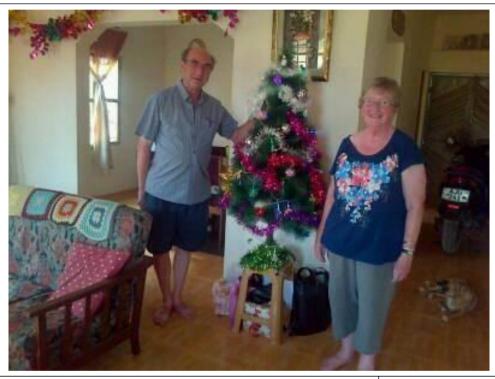

#### What was Christmas like?

Apart from being very hot, compared to here it was non-existent for the vast majority of people. There are no gifts or special meals. The Churches celebrate with Christmas Services and the shops close on Christmas Day and Boxing Day. This year Christmas Eve was also a Muslim holiday so many shops were closed then too. The only way to celebrate is to visit friends and relations, sitting chatting or listening to music on a radio. My family exchanged gifts and had a plastic Christmas tree that Claire had seen outside a shop and bartered for but this is not the experience of most people. Christmas carols, dominated by Mary's Boy Child by Boney-M, are played over the radio.