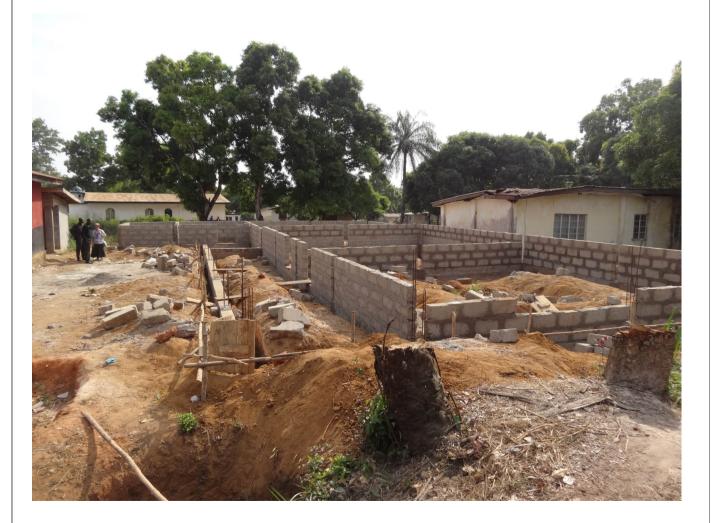

#### What is the Preschool like?

The Preschool/Day Care Centre is next door to the Institute. The walls when we visited were approximately 4ft high. More funds are needed as the cost of cement has increased from Le 38,000 to Le 50,000 a bag and it is still rising. Everyone is very keen to get on with the building during the rest of the dry season.

(Editor's note: In the last two weeks we have sent a further £2500 to Newton to facilitate the progress of the preschool. We (and they) hope that it will be possible to erect the roof before the rainy season.)