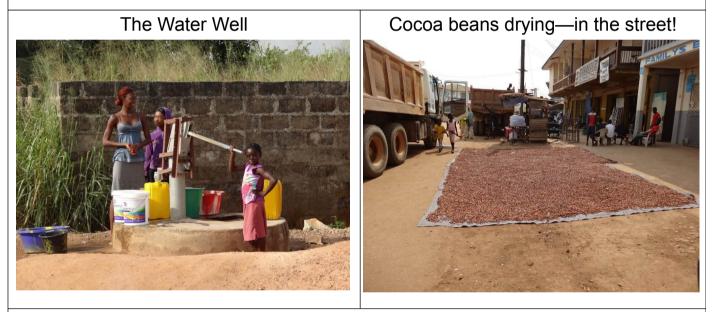

#### Where did you stay in Sierra Leone?

Our daughter and her husband now live in Bo, the second city of SL. It is a 5hr drive from Lunghi Airport along a metalled road built by the Chinese. Bo is a busy city but much less congested and polluted than the capital, Freetown. Claire and Mahmoud's house is in a new development on the edge of the town approximately 1 mile from the main road along a rough, deeply rutted track. The house is one of five recently constructed around the water pump. There are water pipes being put into Bo to bring running water into the town. The electricity supply is erratic—it comes and goes several times a day. Bo has several schools, shops including at least one small supermarket, a 'cottage' hospital and hundreds of small motor bikes called ocados which are the only means of public transport.