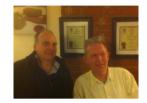

On arriving we went immediately to the Graduation Ceremony (as we would know it). There was an audience of 500 or so people all dressed in their finery, seated under a wooden structure which was partly roofed by palm leaves and partly by tarpaulin. We were greeted by our friends Mrs Sheriff and Mr Komba Mbawa, (in photograph below), two of the teachers who visited Olney a few years ago. We were ushered to the top table and seated next to the Chairman and alongside 10 other dignitaries, all dressed in academic gowns and mortar boards. A welcome was given by a group of lively scouts chanting and singing-this was 'enhanced' by strange noises from a large loud speaker system! The ceremony lasted about 4 hours and food and water were served during the speeches.