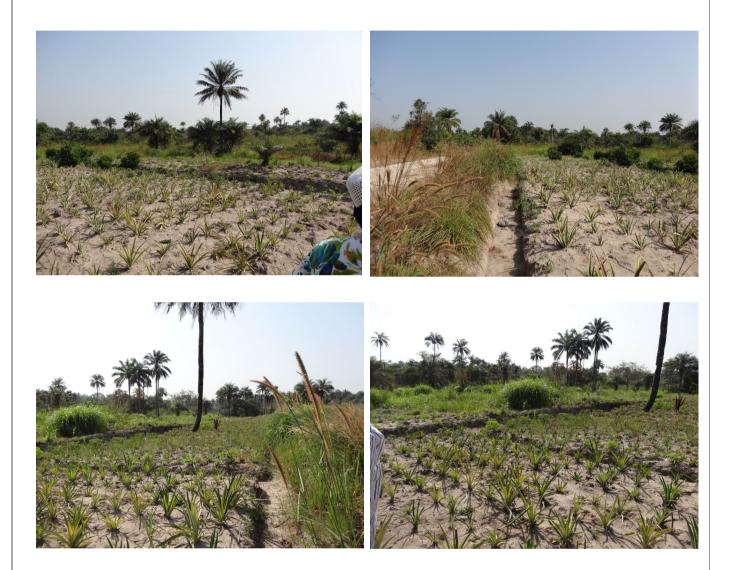

#### What about the Pineapple Project?

Last summer a new crop of pineapple suckers were planted and they are doing well. One of the problems frequently encountered is wild fire and that destroyed some of last year's crop. Better firebreaks have been put in this time, so we hope for a better outcome. Farming of any type in those conditions is extremely difficult. It is being run as a micro-finance scheme.