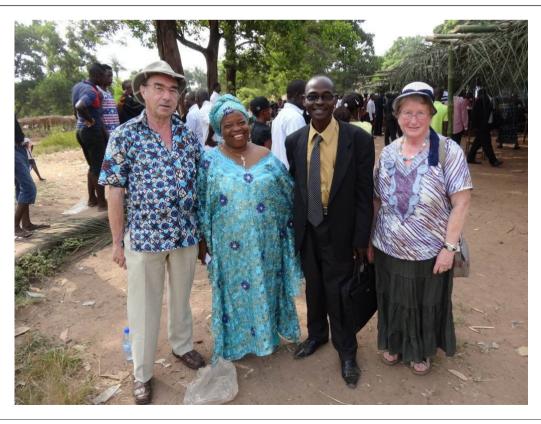

On arriving we went immediately to the Graduation Ceremony (as we would know it). There was an audience of 500 or so people all dressed in their finery, seated under a wooden structure which was partly roofed by palm leaves and partly by tarpaulin. We were greeted by our friends Mrs Sheriff and Mr Komba Mbawa, (in photograph below), two of the teachers who visited Olney a few years ago. We were ushered to the top table and seated next to the Chairman and alongside 10 other dignitaries, all dressed in academic gowns and mortar boards. A welcome was given by a group of lively scouts chanting and singing-this was 'enhanced' by strange noises from a large loud speaker system! The ceremony lasted about 4 hours and food and water were served during the speeches.